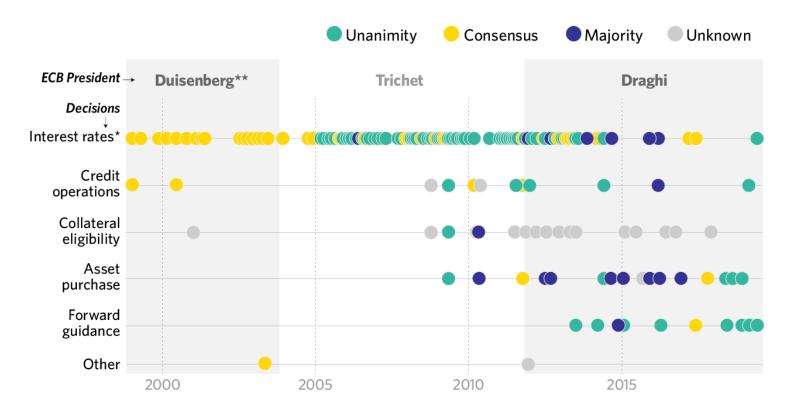

## **Decision-Making in the ECB Governing Council**

<sup>\*159</sup> unknown decisions are not marked

Source: Bruegel (Grégory Claeys and Tanja Linta) https://bruegel.org/2019/06/the-evolution-of-the-ecb-governing-councils-decision-making/

<sup>\*\*</sup>Duisenberg often only revealed whether a consensus was reached

The Northern Bloc

**The Southern Bloc** 

The Nordic Bloc

The Outsiders

The British Isles

The Benelux

The Central Europeans