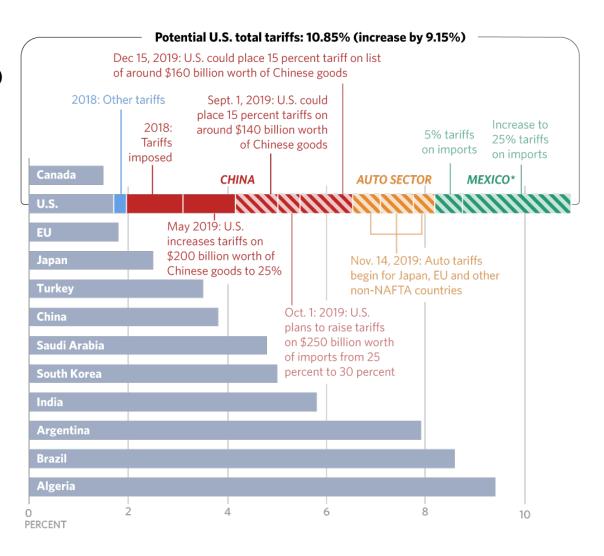

## **Tariffs Comparison (Average Applied Rate)**

\* No possible dates set for tariffs on Mexican imports to take effect.

Sources: World Bank, UN Comtrade, USTR, Trade Map

"We have now entered the realm of Alice in Wonderland. White is black. Up is down. It is amazing to watch a country that is the world's most protectionist, mercantilist economy position itself as the self-proclaimed defender of free trade and the global trading system. The WTO must avoid falling down this rabbit hole into a fantasy world, lest it lose all credibility."

- US Ambassador to WTO Dennis Shea