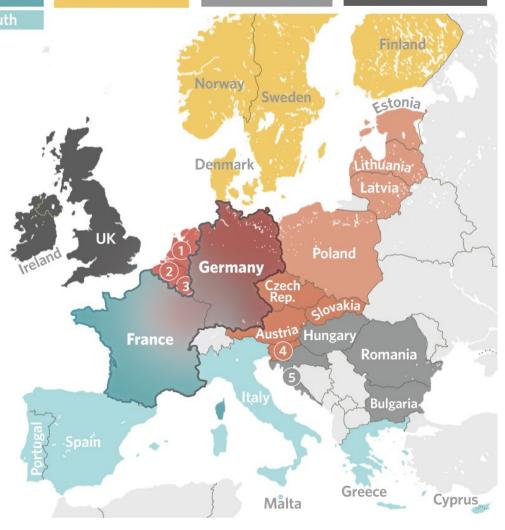

# **European Fragmentation**

- Netherlands
- 2 Belgium
- 3 Luxembourg
- 4 Slovenia
- Croatia

<sup>\*\*</sup>Duisenberg often only revealed whether a consensus was reached

The Northern Bloc

**The Southern Bloc** 

The Nordic Bloc

The Outsiders

The British Isles

The Benelux

The Central Europeans

The Security Allies