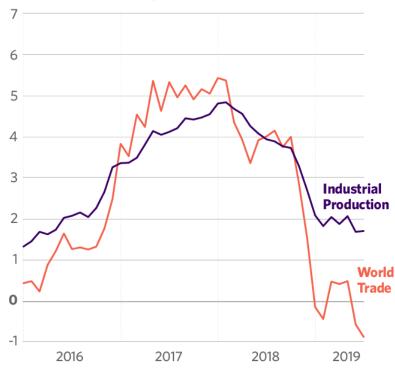

#### **World Trade and Industrial Production**

Y-O-Y PERCENT CHANGE, THREE-MONTH MOVING AVERAGE

Source: World Economic Outlook, IMF Copyright Stratfor 2019