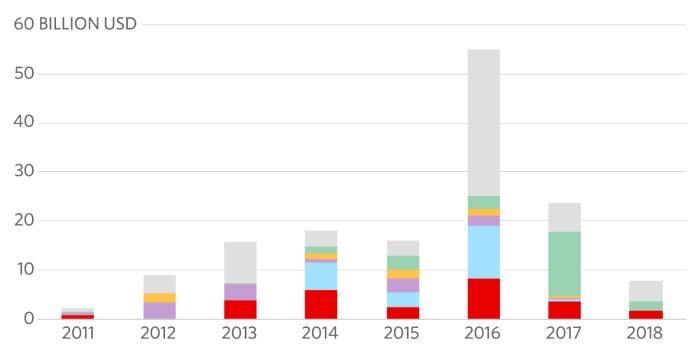

## China Outbound Investment to the U.S.

Source: AEI \* Includes tourism, entertainment, healthcare and agriculture, among other sectors

Early Telegram poll on airport siege

STRATFOR, ALL RIGHTS RESERVED, ©2019