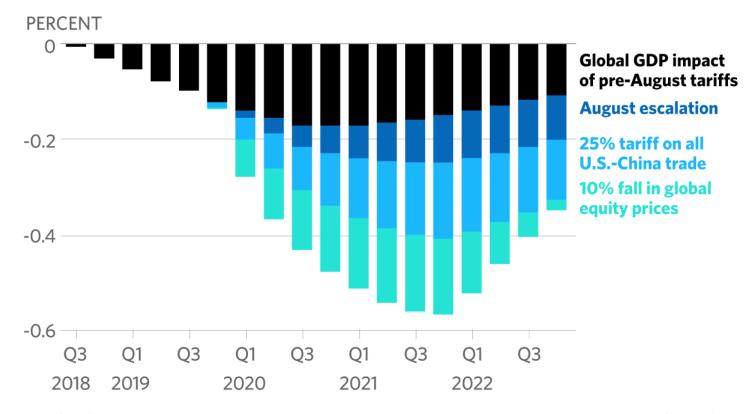

## The Global Economic Impact of Trump Tariffs on China

Source: Bloomberg Economics