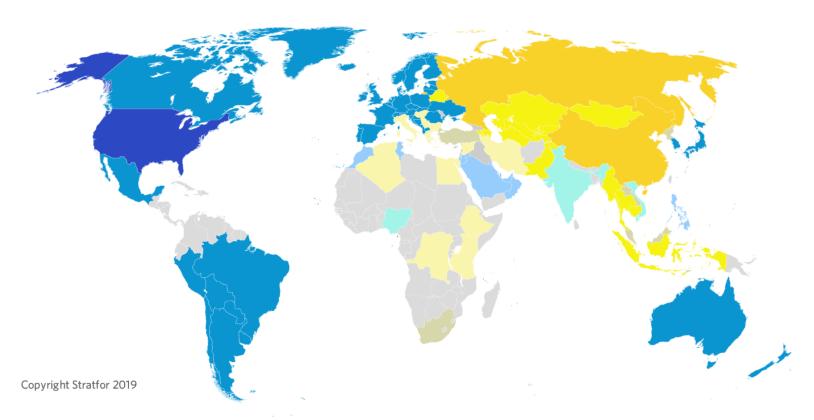

## **Global Activity Indicators**

#### Manufacturing PMI

PMI: Over 50 represents an expansion compared with the previous month