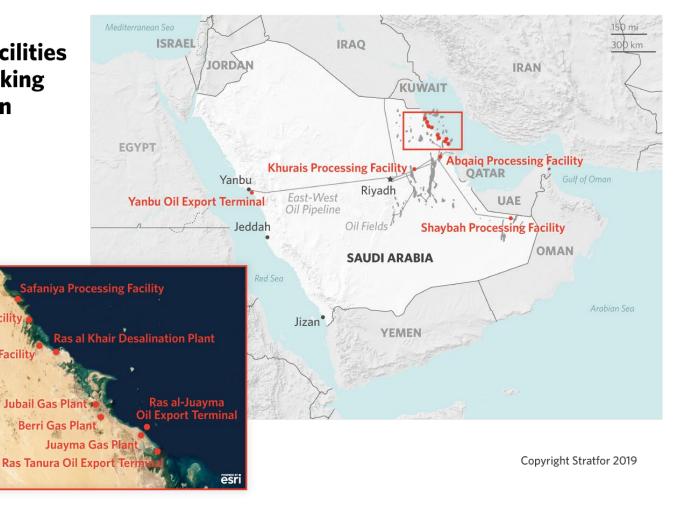

# Many Saudi Facilities are Within Striking Distance of Iran

**Tanajib Processing Facility** 

**Manifa Processing Facility** 

20 mi

40 km