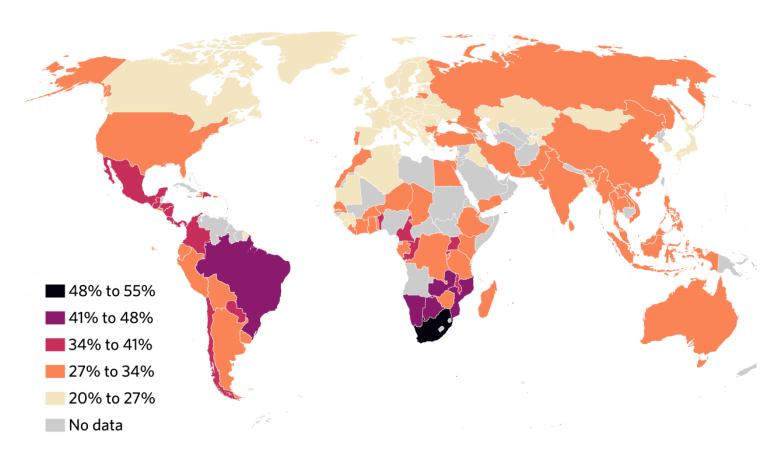

## **Income Share Held by Top 10 Percent**

Income distribution in the United States more closely resembles that of China, Russia and India than it does Western Europe.