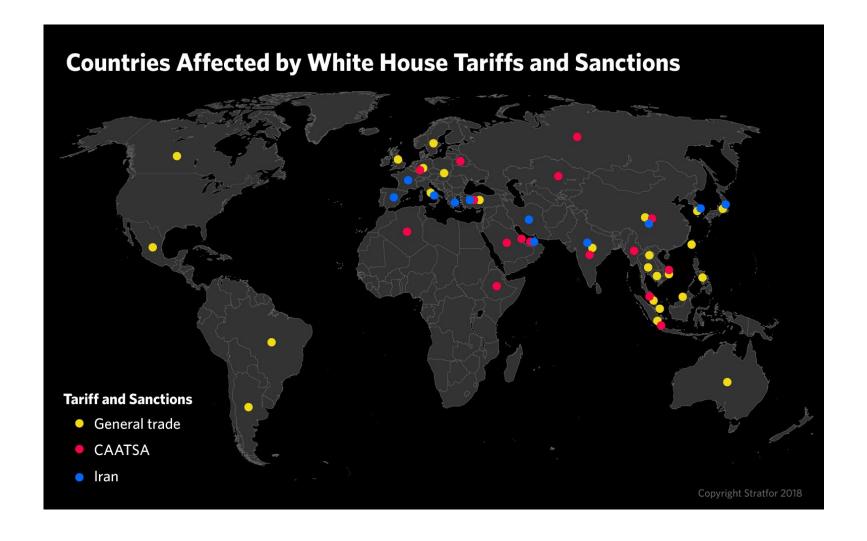

## The Global Economic Impact of Trump Tariffs on China

Source: Bloomberg Economics