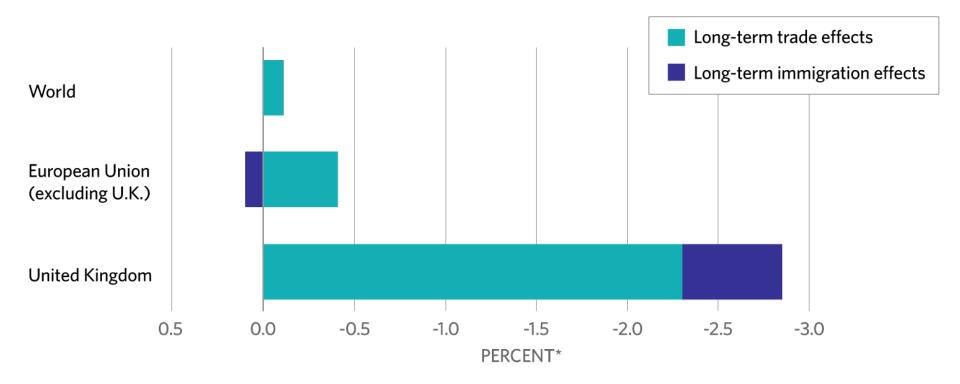

## **Brexit: Effect on Real GDP**

<sup>\*</sup>Percent deviation from April 2019 World Economic Outlook baseline

Source: IMF staff estimates Copyright Stratfor 2019

STRATFOR, ALL RIGHTS RESERVED, ©2019