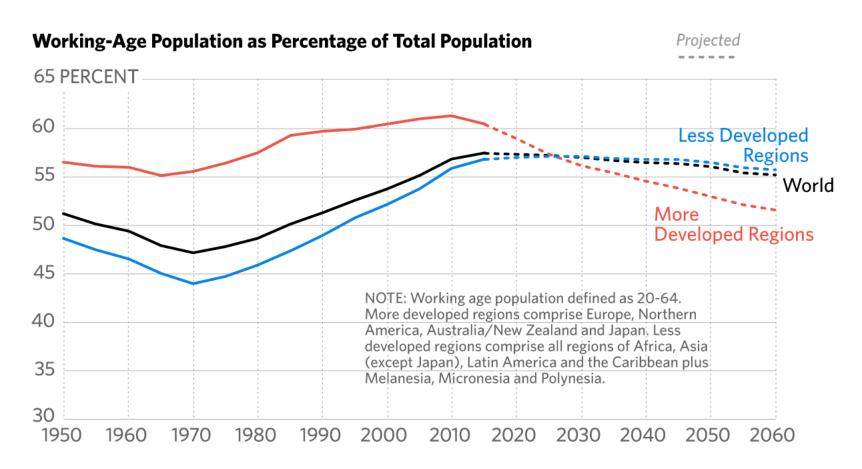

## The Decline of Working-Age Population Worldwide

Source: U.N. Population Division